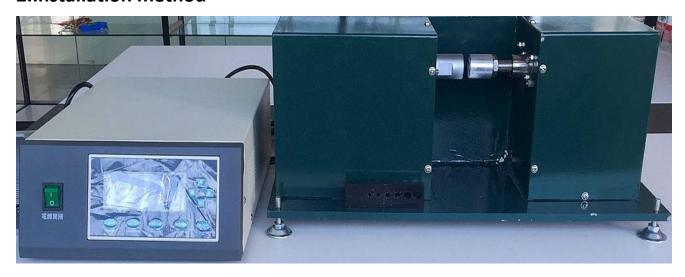

# Powder-out Machine Instruction (HAN-128)

#### 2.Installation method

Connect the power 220V, connect the signal line plug between the power supply and the main engine.