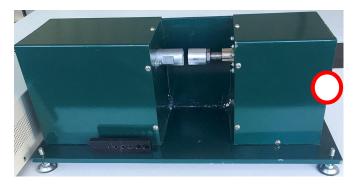

## 4. Product diameter mold adjustment

Rotate the vibrating head to adjust to the appropriate slot.

### 5. Vibration frequency adjustment

Open the adjusted protective cover and select the appropriate frequency gear.