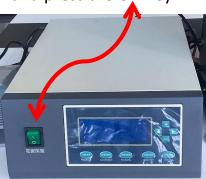

## 1. Key description

OFF/ON: Power switch

CHECK: Manual test

SWITCH: Start switch

#### 3.Usage method

(1) Switch on the power and press the ON key.

(2) Pull the handle of the shaking head, put the product into the vibrating mold, and release the handle.

- (3) Start switch. Time depends on the diameter of different products.
- (4) Stop the start switch, complete the stripping metal shell, pull the handle and remove the product.
- (5) Use finished, press OFF key.